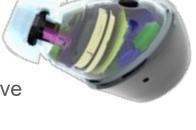

- ✓ Outstanding performance

### **Model KN1**

Knowles P/N TC-35030-000

- Extended treble for premium sound
- Long battery life:
  - ~13 hours streaming, ANC off
  - ~10 hours streaming, ANC on
- Samples in stock at Knowles
- SoC Airoha 1562A
- Audio codecs:
  - SBC
  - AAC



### **Key Features Common to Both Models**

- Premium hybrid driver: Knowles BA model RAN + dynamic
- Hybrid ANC & transparency mode
- Long battery life
- Dual-mic outgoing noise reduction

#### **Model KN2**

Knowles P/N TC-35064-000

- Extended treble according to Knowles Preferred Listening Curve
- Long battery life:
  - ~8 hours streaming
- ► Temperature & in-ear sensors
- Demo Android app
- Samples in stock at Knowles
- ► SoC Qualcomm QCC5144
- Audio codecs:
  - SBC
  - AAC
  - aptX (+ Adaptive with license)