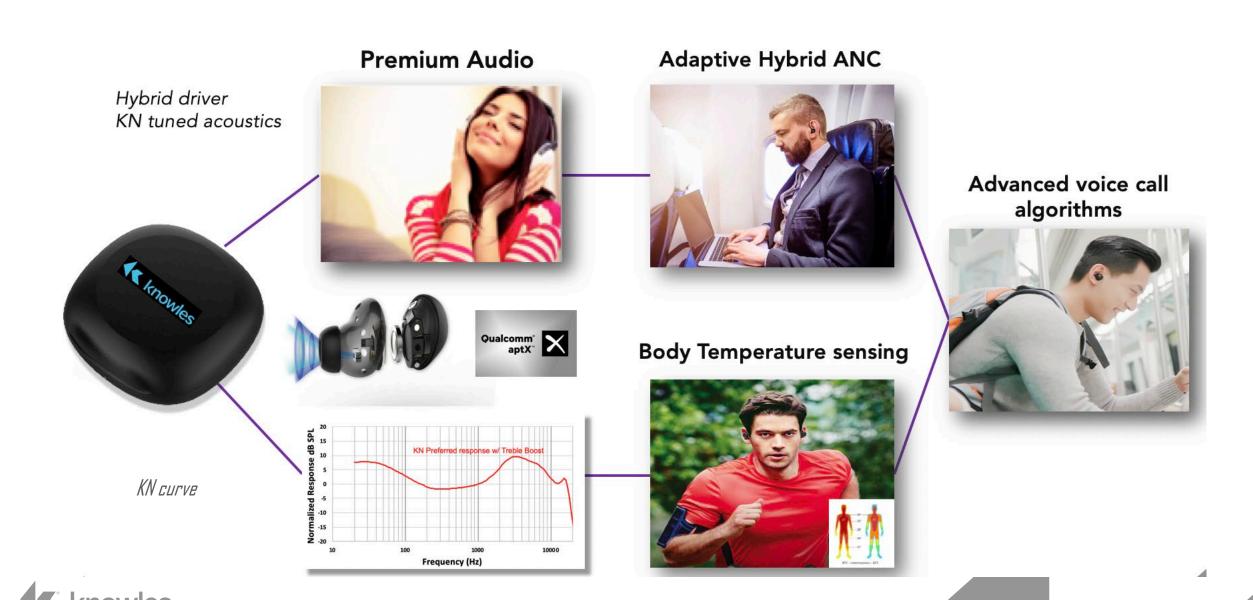

## Knowles delivers premium reference design with industry leading features

#### **Model KN2**

Knowles P/N TC-35064-000

- Extended treble according to Knowles Preferred Listening Curve
- Long battery life:
  - ~8 hours streaming
- ► Temperature & in-ear sensors
- Demo Android app
- Samples in stock at Knowles
- ► SoC Qualcomm QCC5144
- Audio codecs:
  - SBC
  - AAC
  - aptX (+ Adaptive with license)