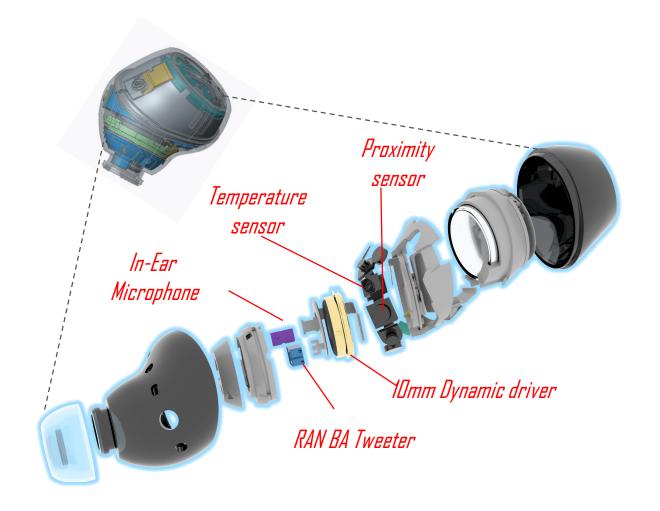

### **Key Features Common to Both Models**

- Premium hybrid driver: Knowles BA model RAN + dynamic
- Hybrid ANC & transparency mode
- Long battery life
- Dual-mic outgoing noise reduction

#### **Model KN2**

Knowles P/N TC-35064-000

- Extended treble according to Knowles Preferred Listening Curve
- Long battery life:
  - ~8 hours streaming
- ► Temperature & in-ear sensors
- Demo Android app
- Samples in stock at Knowles
- ► SoC Qualcomm QCC5144
- Audio codecs:
  - SBC
  - AAC
  - aptX (+ Adaptive with license)