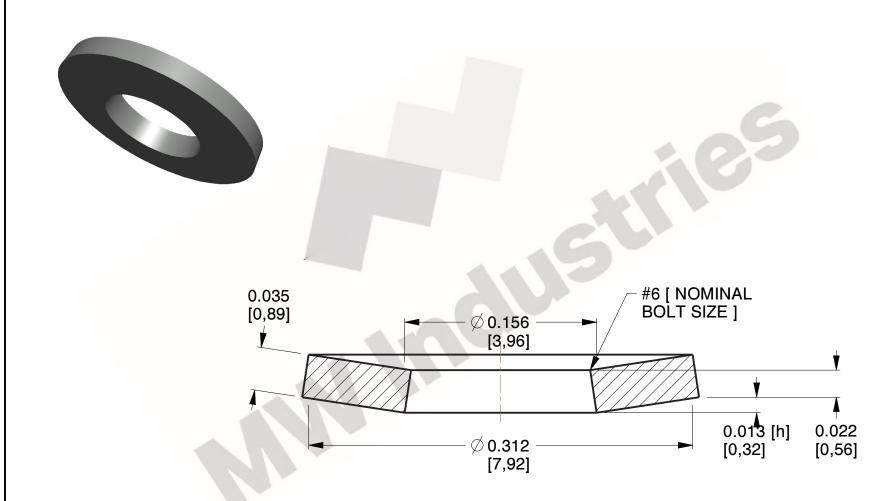

## **NOTES:**

- 1. Material: High Carbon C-1075
- 2. For 100%h, Pmax = 12 (lbs) fmax = 0.011 (in)
- 3. All Drawing Dimensions are in Inches [mm]

www.mwcomponents.com 800.237.5225

This file and any associated information and specifications are provided for reference and evaluation purposes only, and is subject to change without notice. MW Industries makes no representations, warranties or guarantees as to the appropriateness, accuracy, completeness, or suitability for any purpose, of the file, information or specifications. You are solely responsible for the use of the file, information or specifications.

12.821

SCALE

COMPONENT

DISC SPRINGS

CDS-180907

INCH [mm]

CDS DISC SPRINGS

1 of 1