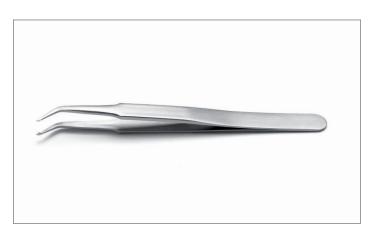

SM103.SA 4 1/2" 115 mm For handling and positioning 2 and 3 lead SOT packages at 45° angle

**SM104.SA** 4 3/4" 120 mm

For handling and positioning 3 lead SOT packages, monolithic chip capacitors, etc.

ideal-tek.com \_\_\_\_\_\_\_1