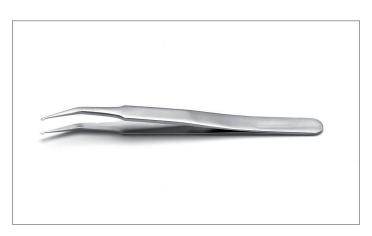

SM104X.SA

4 3/4" 120 mm

Reverse action tweezers for handling and positioning 3 lead SOT packages, monolithic chip capacitors, etc.

SM105.SA

4 3/4" 120 mm

Special design for positioning all SOT packages vertically