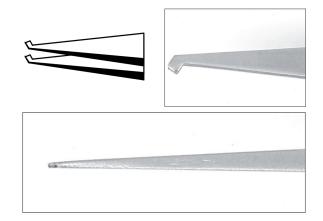

#### SM106.SA

4 3/4" 120 mm

For positioning all SOT packages horizontally; flat base tips (4 mm long)

SM107.SA 4 3/4" 120 mm For positioning all flat devices at 60° angle

**SM108.SA**4 3/4" 120 mm
For positioning and soldering 1mm wide components