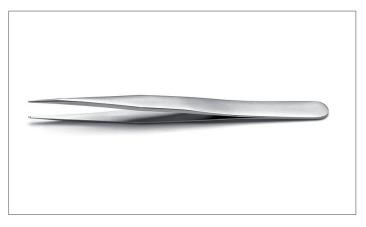

SM103.SA 4 1/2" 115 mm For handling and positioning 2 and 3 lead SOT packages at 45° angle

**SM104.SA** 4 3/4" 120 mm

For handling and positioning 3 lead SOT packages, monolithic chip capacitors, etc.

ideal-tek.com \_\_\_\_\_\_\_1