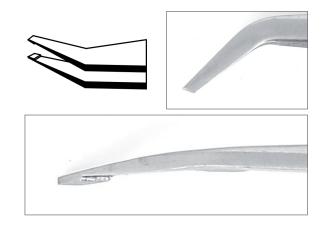

SM104X.SA

4 3/4" 120 mm

Reverse action tweezers for handling and positioning 3 lead SOT packages, monolithic chip capacitors, etc.

SM105.SA

4 3/4" 120 mm

Special design for positioning all SOT packages vertically