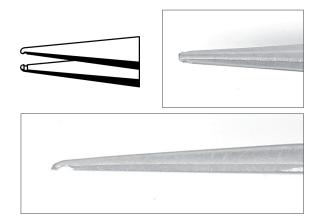

SM104X.SA

4 3/4" 120 mm

Reverse action tweezers for handling and positioning 3 lead SOT packages, monolithic chip capacitors, etc.

SM105.SA

4 3/4" 120 mm

Special design for positioning all SOT packages vertically