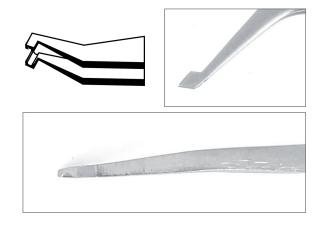

SM103.SA 4 1/2" 115 mm For handling and positioning 2 and 3 lead SOT packages at 45° angle

**SM104.SA** 4 3/4" 120 mm

For handling and positioning 3 lead SOT packages, monolithic chip capacitors, etc.

ideal-tek.com \_\_\_\_\_\_\_1