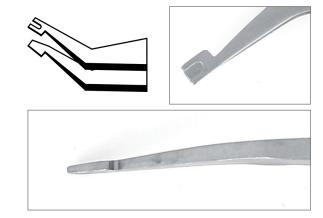

SM104X.SA

4 3/4" 120 mm

Reverse action tweezers for handling and positioning 3 lead SOT packages, monolithic chip capacitors, etc.

SM105.SA

4 3/4" 120 mm

Special design for positioning all SOT packages vertically