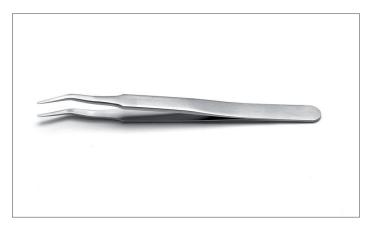

SM104X.SA

4 3/4" 120 mm

Reverse action tweezers for handling and positioning 3 lead SOT packages, monolithic chip capacitors, etc.

SM105.SA

4 3/4" 120 mm

Special design for positioning all SOT packages vertically