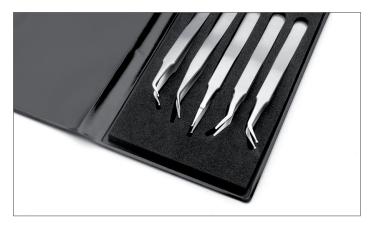

# **K5SMDF**SMD precision tweezers set SM103, SM107, SM108, SM111, SM115 in top quality hard/foam wallet

ideal-tek.com — 6