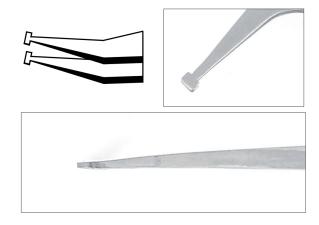

SM103.SA 4 1/2" 115 mm For handling and positioning 2 and 3 lead SOT packages at 45° angle

**SM104.SA** 4 3/4" 120 mm

For handling and positioning 3 lead SOT packages, monolithic chip capacitors, etc.

ideal-tek.com \_\_\_\_\_\_\_1