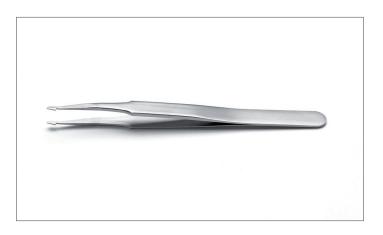

SM103.SA 4 1/2" 115 mm For handling and positioning 2 and 3 lead SOT packages at 45° angle

**SM104.SA** 4 3/4" 120 mm

For handling and positioning 3 lead SOT packages, monolithic chip capacitors, etc.

ideal-tek.com \_\_\_\_\_\_\_1