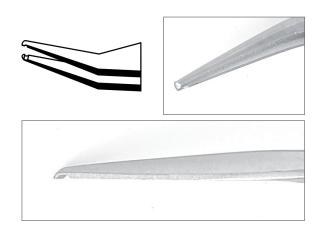

SM103.SA 4 1/2" 115 mm For handling and positioning 2 and 3 lead SOT packages at 45° angle

**SM104.SA** 4 3/4" 120 mm

For handling and positioning 3 lead SOT packages, monolithic chip capacitors, etc.

ideal-tek.com \_\_\_\_\_\_\_1