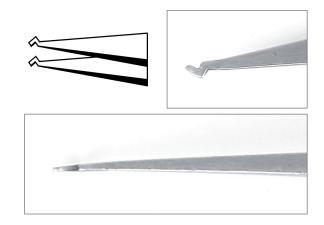

#### SM106.SA

4 3/4" 120 mm

For positioning all SOT packages horizontally; flat base tips (4 mm long)

SM107.SA 4 3/4" 120 mm For positioning all flat devices at 60° angle

**SM108.SA**4 3/4" 120 mm
For positioning and soldering 1mm wide components