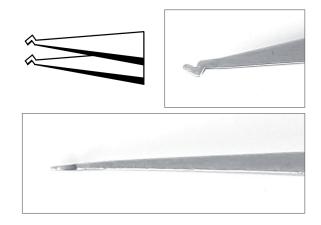

SM104X.SA

4 3/4" 120 mm

Reverse action tweezers for handling and positioning 3 lead SOT packages, monolithic chip capacitors, etc.

SM105.SA

4 3/4" 120 mm

Special design for positioning all SOT packages vertically