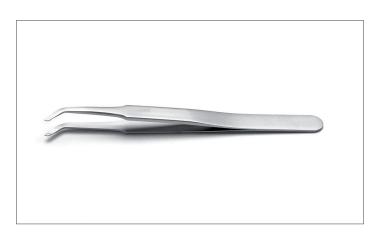

SM104X.SA

4 3/4" 120 mm

Reverse action tweezers for handling and positioning 3 lead SOT packages, monolithic chip capacitors, etc.

SM105.SA

4 3/4" 120 mm

Special design for positioning all SOT packages vertically