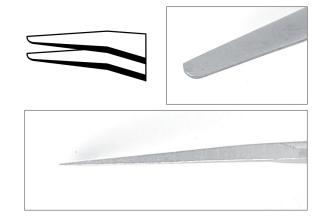

SM104X.SA

4 3/4" 120 mm

Reverse action tweezers for handling and positioning 3 lead SOT packages, monolithic chip capacitors, etc.

SM105.SA

4 3/4" 120 mm

Special design for positioning all SOT packages vertically