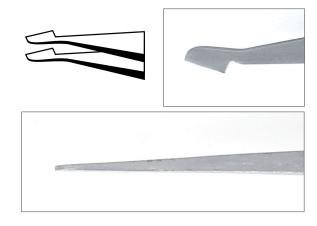

SM103.SA 4 1/2" 115 mm For handling and positioning 2 and 3 lead SOT packages at 45° angle

**SM104.SA** 4 3/4" 120 mm

For handling and positioning 3 lead SOT packages, monolithic chip capacitors, etc.

ideal-tek.com \_\_\_\_\_\_\_1