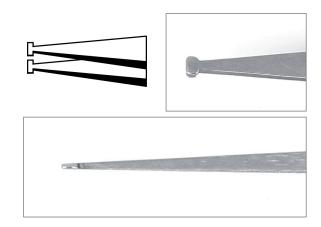

SM109.SA 4 /4" 120 mm Same as SM108 but with 45° tips without anti-crush feature

ideal-tek.com -

SM110.SA 4 3/4" 120 mm For holding and positioning cylindrical devices, grooved tips

**SM111.SA**4 3/4" 120 mm
For holding and positioning 0.5-1 mm cylindrical devices; flat base grooved tips ( 2 mm long)