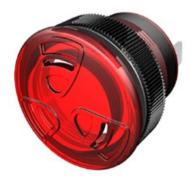

## Specifications

| Mounting                               | Panel Mount                                                                                                                                                                                                                                                                            |
|----------------------------------------|----------------------------------------------------------------------------------------------------------------------------------------------------------------------------------------------------------------------------------------------------------------------------------------|
| Color                                  | Red                                                                                                                                                                                                                                                                                    |
| Operating Mode                         | Extra Loud Fast Chime Tone                                                                                                                                                                                                                                                             |
| <b>Operating Voltage</b>               | 9-30 Vdc                                                                                                                                                                                                                                                                               |
| <b>Operating Frequency</b>             | 3000±500 Hz                                                                                                                                                                                                                                                                            |
| Typical Operating Current              | 65 mA at 9 Vdc<br>125 mA at 30 Vdc                                                                                                                                                                                                                                                     |
| Typical Sound Pressure                 | 85 ±5 dB(A) at 9 Vdc at 24 inches (61 cm), at 25°C<br>103 ±5 dB(A) at 30 Vdc at 24 inches (61 cm), at 25°C                                                                                                                                                                             |
| Termination                            | Quick Connect Blades                                                                                                                                                                                                                                                                   |
| Termination Strength                   | Pull test with a maximum of 22 pounds (10 kg) load                                                                                                                                                                                                                                     |
| <b>Operating Temperature</b>           | -20_C to +65_C                                                                                                                                                                                                                                                                         |
| Storage Temperature                    | -40_C to +85_C                                                                                                                                                                                                                                                                         |
| Surge Voltage                          | 20% over maximum rated voltage for less than 5 minutes                                                                                                                                                                                                                                 |
| <b>Reverse Voltage Protection</b>      | To the maximum operating voltage                                                                                                                                                                                                                                                       |
| <b>Construction Materials</b>          | Lens/Case- Red Translucent Polycarbonate 94 VO<br>Potting- 2 parts epoxy resin or silicone, black                                                                                                                                                                                      |
| Gasket                                 | Gasket (Included) 0.125" thick, 60 Durometer Neoprene                                                                                                                                                                                                                                  |
| Construction Materials                 | ASTM B117 Certified - Withstands exposure to salt spray for 300 hours<br>IP 68 Certified - Withstands water submergence and dust exposure<br>Humidity- 95% relative humidity at +40_C continuously for 100 hours.<br>Vibration- Withstands vibration between 0 and 55 Hz. on all axes. |
| Life Expectancy                        | 31 years under normal operating conditions.                                                                                                                                                                                                                                            |
| Warranty                               | For a period of two years from the date of manufacture under normal operating conditions.                                                                                                                                                                                              |
| Notes                                  | This product is not intended as a life safety device.                                                                                                                                                                                                                                  |
| Terms and Conditions of Sale Link here |                                                                                                                                                                                                                                                                                        |