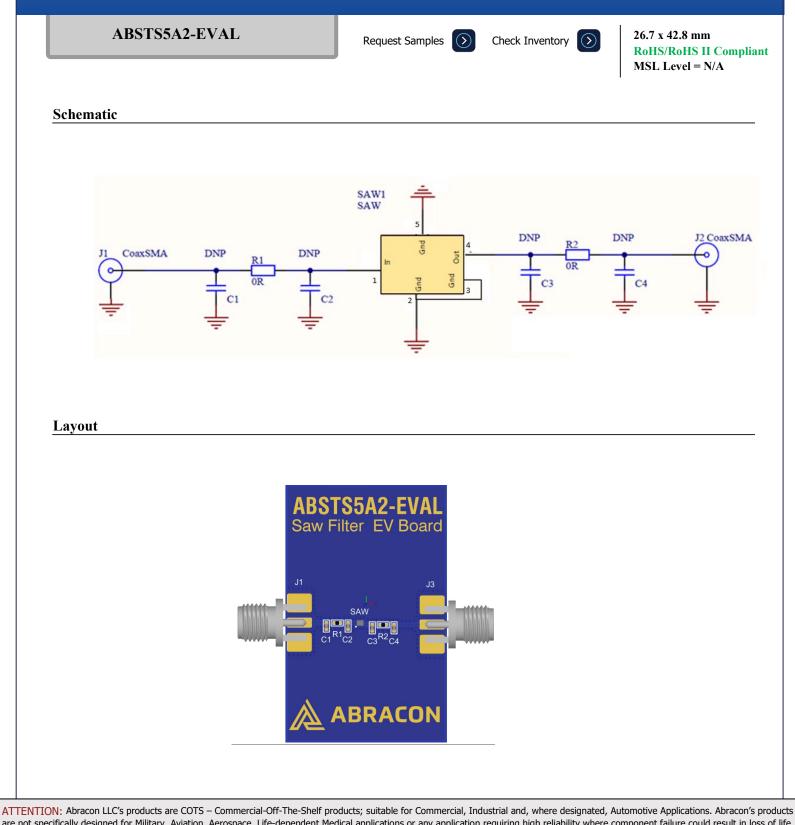

ABSTS5A2 Evaluation boards are designed to provide a means to assess the performance of ABSTS5A2 series, package size of 1.1 x 0.9mm of SAW Band Pass Filters. The board is designed with a provision for matching components on both input and output ports of the filter.

To complete the electrical path, resistors R1 & R2 are in-circuit with  $0\Omega$  value. The land pattern for C1 C2, C3 & C4, along with the land pattern for R1 & R2 can be used to create a matching circuit using a combination of inductors and capacitors as desired.

By default, the ABSTS5A2 series of SAW Band Pass Filters are designed into a matched impedance of  $50\Omega$ 's, so these evaluation boards can be used as received. Simply solder down the ABSTS5A2 series of filter on the provided land pattern, and connect the Input and Output ports, with SMA connectors to a Vector Network Analyzer