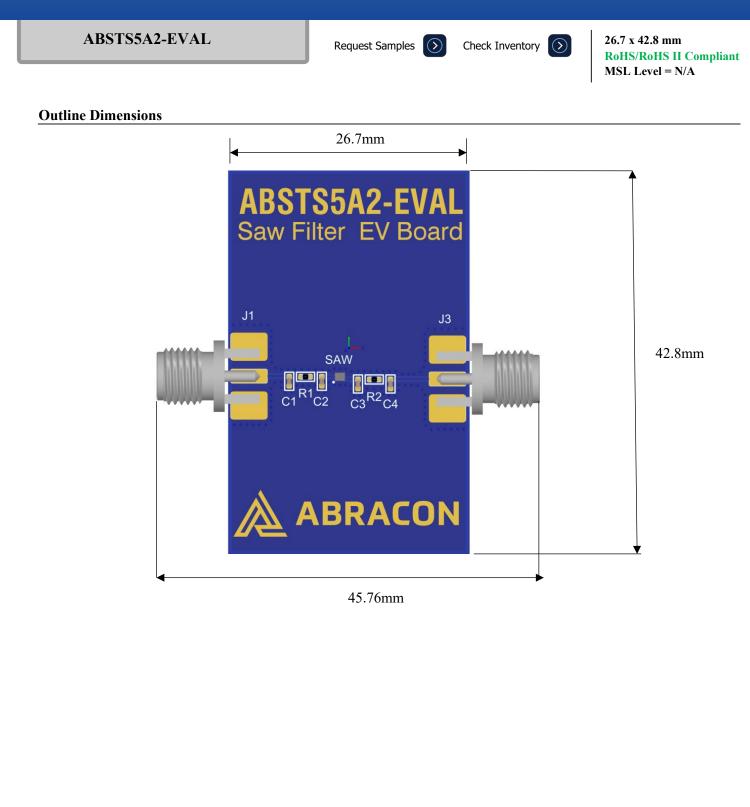

ABSTS5A2 Evaluation boards are designed to provide a means to assess the performance of ABSTS5A2 series, package size of 1.1 x 0.9mm of SAW Band Pass Filters. The board is designed with a provision for matching components on both input and output ports of the filter.

To complete the electrical path, resistors R1 & R2 are in-circuit with  $0\Omega$  value. The land pattern for C1 C2, C3 & C4, along with the land pattern for R1 & R2 can be used to create a matching circuit using a combination of inductors and capacitors as desired.

By default, the ABSTS5A2 series of SAW Band Pass Filters are designed into a matched impedance of  $50\Omega$ 's, so these evaluation boards can be used as received. Simply solder down the ABSTS5A2 series of filter on the provided land pattern, and connect the Input and Output ports, with SMA connectors to a Vector Network Analyzer