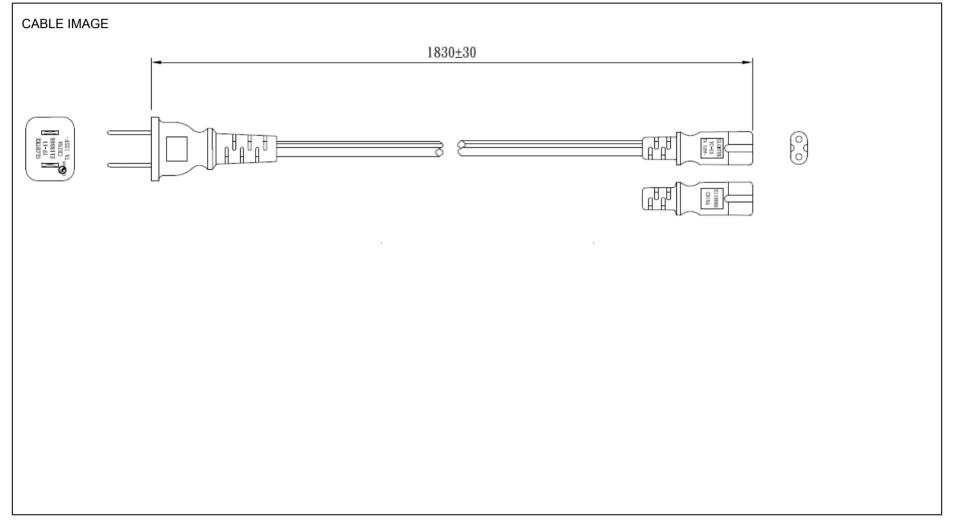

| CIOD I CIN, II IC.  | Drawing Title: Nema 1-15P, North American (Type A), Non-polarized, Nickel plated prongs, UL code YP-11 to IEC60320-C7, 2 Prong IEC receptacle, UL Code YC-13, GT Cable #111: 18 / 2 Conductors, 3.5X6.9mm OD, SPT-2, 60 Deg.C, 300V, SOLID/RIBBED, Approvals:, 1830mm, GlobTek Black |        |  |
|---------------------|--------------------------------------------------------------------------------------------------------------------------------------------------------------------------------------------------------------------------------------------------------------------------------------|--------|--|
|                     | Model No. Power Cord                                                                                                                                                                                                                                                                 |        |  |
| Northvale, NJ 07647 |                                                                                                                                                                                                                                                                                      |        |  |
| Tel. (201) 784-1000 | Part No./Ordering No. 4511116F703A(R)                                                                                                                                                                                                                                                | Rev G1 |  |
| Fax (201) 784-0111  |                                                                                                                                                                                                                                                                                      |        |  |

Cordset Information:

CordsetColor:GlobTek Black Cord Length (mm):1830

| Cable                                                   | End B                                                                                                                                                                                                                        |
|---------------------------------------------------------|------------------------------------------------------------------------------------------------------------------------------------------------------------------------------------------------------------------------------|
| Code:111                                                | Code:703A                                                                                                                                                                                                                    |
| Description:GT Cable #111: 18 / 2 Conductors, 3.5X6.9mm | Description:IEC60320-C7, 2 Prong IEC receptacle, UL Code                                                                                                                                                                     |
| OD, SPT-2, 60 Deg.C, 300V, SOLID/RIBBED, Approvals:     | YC-13                                                                                                                                                                                                                        |
| Color:GlobTek Black                                     | Rating (V):125                                                                                                                                                                                                               |
| Wire Gauge(AWG):18                                      | Rating (A):7.0                                                                                                                                                                                                               |
| Cond:2                                                  | Gender:Female                                                                                                                                                                                                                |
| Type:SPT-2                                              | Overmolded:Yes                                                                                                                                                                                                               |
| Temperature:60° C                                       |                                                                                                                                                                                                                              |
| Amps:10                                                 |                                                                                                                                                                                                                              |
| Volts:300                                               |                                                                                                                                                                                                                              |
| OD:3.5X6.9                                              |                                                                                                                                                                                                                              |
| ConductorsColors:SOLID/RIBBED                           |                                                                                                                                                                                                                              |
|                                                         | Code:111 Description:GT Cable #111: 18 / 2 Conductors, 3.5X6.9mm OD, SPT-2, 60 Deg.C, 300V, SOLID/RIBBED, Approvals: Color:GlobTek Black Wire Gauge(AWG):18 Cond:2 Type:SPT-2 Temperature:60° C Amps:10 Volts:300 OD:3.5X6.9 |