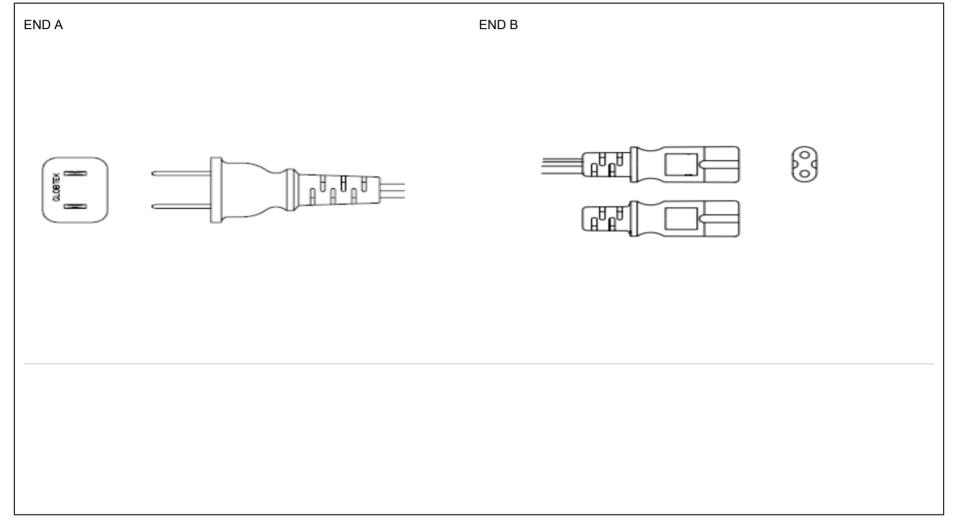

| CIOD I CIN, II IC.  | Drawing Title: Nema 1-15P, North American (Type A), Non-polarized, Nickel plated prongs, UL code YP-11 to IEC60320-C7, 2 Prong IEC receptacle, UL Code YC-13, GT Cable #111: 18 / 2 Conductors, 3.5X6.9mm OD, SPT-2, 60 Deg.C, 300V, SOLID/RIBBED, Approvals:, 1830mm, GlobTek Black |        |  |
|---------------------|--------------------------------------------------------------------------------------------------------------------------------------------------------------------------------------------------------------------------------------------------------------------------------------|--------|--|
|                     | Model No. Power Cord                                                                                                                                                                                                                                                                 |        |  |
| Northvale, NJ 07647 |                                                                                                                                                                                                                                                                                      |        |  |
| Tel. (201) 784-1000 | Part No./Ordering No. 4511116F703A(R)                                                                                                                                                                                                                                                | Rev G1 |  |
| Fax (201) 784-0111  |                                                                                                                                                                                                                                                                                      |        |  |

| Cable                                                   | End B                                                                                                                                                                                                                        |
|---------------------------------------------------------|------------------------------------------------------------------------------------------------------------------------------------------------------------------------------------------------------------------------------|
| Code:111                                                | Code:703A                                                                                                                                                                                                                    |
| Description:GT Cable #111: 18 / 2 Conductors, 3.5X6.9mm | Description:IEC60320-C7, 2 Prong IEC receptacle, UL Code                                                                                                                                                                     |
| OD, SPT-2, 60 Deg.C, 300V, SOLID/RIBBED, Approvals:     | YC-13                                                                                                                                                                                                                        |
| Color:GlobTek Black                                     | Rating (V):125                                                                                                                                                                                                               |
| Wire Gauge(AWG):18                                      | Rating (A):7.0                                                                                                                                                                                                               |
| Cond:2                                                  | Gender:Female                                                                                                                                                                                                                |
| Type:SPT-2                                              | Overmolded:Yes                                                                                                                                                                                                               |
| Temperature:60° C                                       |                                                                                                                                                                                                                              |
| Amps:10                                                 |                                                                                                                                                                                                                              |
| Volts:300                                               |                                                                                                                                                                                                                              |
| OD:3.5X6.9                                              |                                                                                                                                                                                                                              |
| ConductorsColors:SOLID/RIBBED                           |                                                                                                                                                                                                                              |
|                                                         | Code:111 Description:GT Cable #111: 18 / 2 Conductors, 3.5X6.9mm OD, SPT-2, 60 Deg.C, 300V, SOLID/RIBBED, Approvals: Color:GlobTek Black Wire Gauge(AWG):18 Cond:2 Type:SPT-2 Temperature:60° C Amps:10 Volts:300 OD:3.5X6.9 |