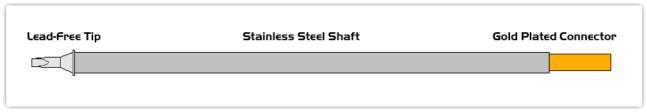

## EBM6MD575

Conical Bent 30° Fine 0.51mm (0.02")

Tip Style: Conical Bent 30°
Tip Width: 0.51mm (0.02")
Tip Length: 15.40mm (0.61")

600°F Type Cartridge1:

RoHS Compliant<sup>2</sup> / Lead Free:

Equivalent to:

## **Material Composition**

<sup>&</sup>lt;sup>1</sup> Easybraid tip cartridges will typically idle within a temperature range of +/-1.1°C. However, there is variation in idle temperature across tip geometries within an individual temperature series. Easybraid offers a wide variety of tip geometries from 0.4mm fine point tip to 5m chisel. The length and geometry of a tip will have an influence on the tip idle temperature. To accurately measure idle temperature it will depend greatly on the measurement method, technique and equipment used. Two different methods or the use of alternative equipment will produce different test results.