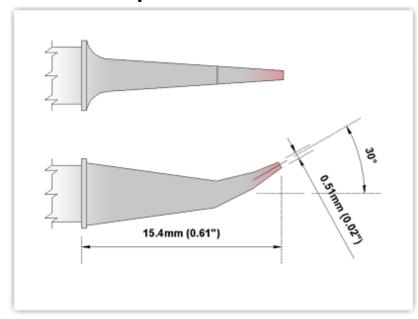

## EBM6MD575

Conical Bent 30° Fine 0.51mm (0.02")

Tip Style: Conical Bent 30°
Tip Width: 0.51mm (0.02")
Tip Length: 15.40mm (0.61")

600°F Type Cartridge1:

RoHS Compliant<sup>2</sup> / Lead Free:

Equivalent to: