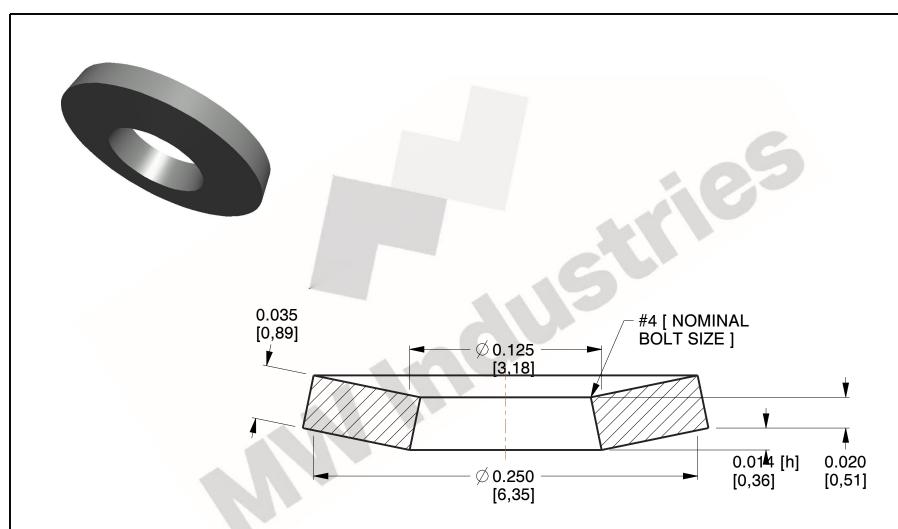

## **NOTES:**

- 1. Material: High Carbon C-1075
- 2. For 100%h, Pmax = 12 (lbs) fmax = 0.007 (in)
- 3. All Drawing Dimensions are in Inches [mm]

www.mwcomponents.com 800.237.5225

This file and any associated information and specifications are provided for reference and evaluation purposes only, and is subject to change without notice. MW Industries makes no representations, warranties or guarantees as to the appropriateness, accuracy, completeness, or suitability for any purpose, of the file, information or specifications. You are solely responsible for the use of the file, information or specifications.

SCALE

16.000

COMPONENT

**DISC SPRINGS** 

CDS-180907

С

INCH [mm]

SHEET