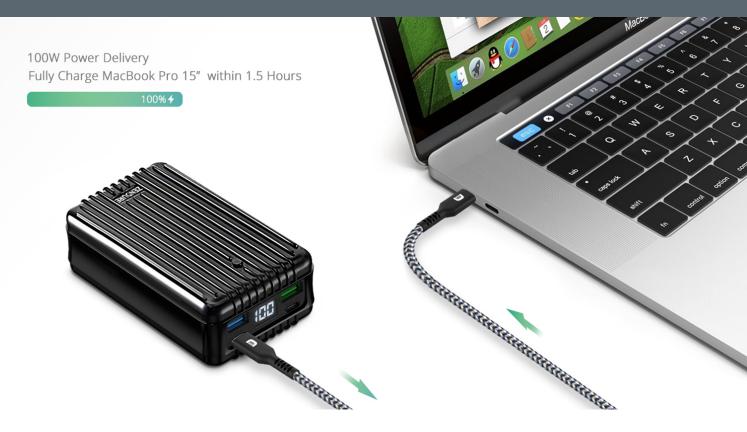

#### 100W Power Delivery Charges Your 15" MacBook

SuperTank packs up to 100W of USB-C Power Delivery in a single port which can serve as both an input and an output. It can charge your 15" MacBook Pro 2018 at full speed, only taking 1.5 hours to charge from 0% to 100% (when not in use).