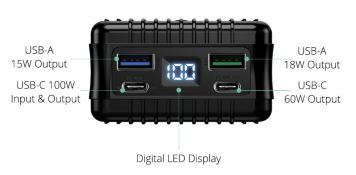

# Four USB Ports with 138W Total Output Charges Four Devices

Thanks to its two PD-enabled USB-C ports and two USB-A ports, SuperTank allows you to charge four devices at the same time, including laptops, tablets, cameras, cell phones, and other mobile devices, rapid charging for two laptops or tablets and two mobile devices all at once.