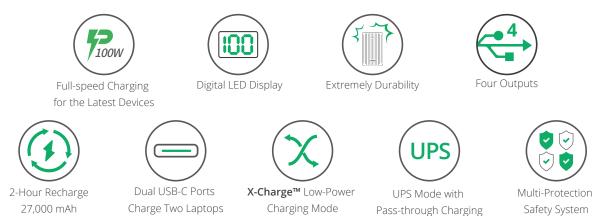

#### 100W Power Delivery Charges Your 15" MacBook

SuperTank packs up to 100W of USB-C Power Delivery in a single port which can serve as both an input and an output. It can charge your 15" MacBook Pro 2018 at full speed, only taking 1.5 hours to charge from 0% to 100% (when not in use).

# Four USB Ports with 138W Total Output Charges Four Devices

Thanks to its two PD-enabled USB-C ports and two USB-A ports, SuperTank allows you to charge four devices at the same time, including laptops, tablets, cameras, cell phones, and other mobile devices, rapid charging for two laptops or tablets and two mobile devices all at once.

#### X-Charge Low-Power Mode for Wearable Devices

X-Charge mode is designed to charge an almost unlimited range of low-power devices, including smart watches, Bluetooth earphones, fitness bands, and more. It's a great feature for people who enjoy exploring the outdoors or tracking their exercise. Double-press the power button to enter X-Charge mode and double-press again to turn off. With SuperTank, your wearable devices have never been treated better.

### Sky-High 27,000 mAh Capacity, One Week Usage

SuperTank's massive 27,000 mAh capacity keeps you power on the go. It can extend your 15" Macbook Pro battery life for 8 hours or charge your iPhone XS seven times, making it an excellent travel companion.