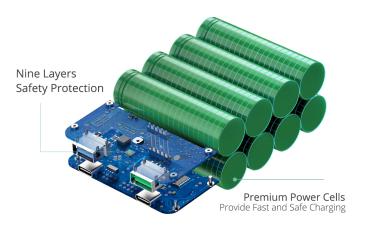

#### Premium Power Cells Provide Fast, Safe Charging

SuperTank is equipped with eight power cells. Compared with traditional lithium-ion batteries, it provide 5x faster charging speeds and generate much less heat, reducing the risk of decreased performance or damage.