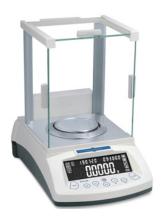

### **AB SERIES**

# Readability 0.0001g (0.1 mg)

#### **Features**

- · High contrast LCD screen.
- · Large stainless steel pan.
- · Below balance weighing
- Multiple weighing units (20 total).
- · 3 Door anti-static draft shield.
- · Leveling feet.
- RS 232 & USB interface.

## TECHNICAL DATA

| Model                 | VE-204                                                                 | VE-210            |
|-----------------------|------------------------------------------------------------------------|-------------------|
| Capacity              | 220 g                                                                  | 220 g.            |
| Readability           | 0.0001 g (0.1 mg)                                                      | 0.0001g (0.1 mg). |
| Repeatability         | ±0.0001 g                                                              | ±0.0001 g.        |
| Linearity             | ±0.000.2 g                                                             | ±0.2 g.           |
| Weighing Units        | g, ct, oz, ozt, dwt, GN, lb, N, dr, tlT, tls, tlH, T, T/A/R, /A/R, ms, |                   |
|                       | bat, mom, /lb, kg.                                                     |                   |
| Calibration           | Internal                                                               | External          |
| Pan Size              | Ø 90 mm / Ø 3.5".                                                      |                   |
| Stabilization Time    | ≤ 3 seconds.                                                           |                   |
| Interface             | RS-232 and USB included.                                               |                   |
| Display               | LCD, digit height 25mm / 1"                                            |                   |
| Housing               | Metal base and ABS plastic.                                            |                   |
| Operating Environment | 10° to 30°C / 50° to 85°F / Humidity 20% - 80%                         |                   |
| Overall Dimensions    | 360 x 217 x 345 mm / 14.5" x 9" x 13.6".                               |                   |
| Power Supply          | 110/240V, 50/60 AC Adapter.                                            |                   |
| Net Weight            | 7.5 kg/16.5lb                                                          | 6.8 kg / 15 lbs   |
| Warranty              | 1 year.                                                                |                   |