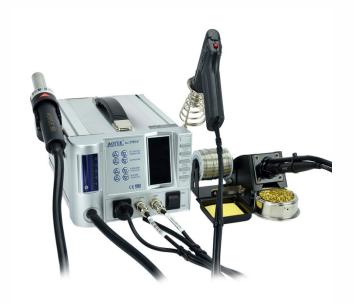

## **Product Description**

All-in-one digital hot air station with soldering iron, de-soldering gun and built-in smoke absorber. Based on the popular 2702A+ but with dual ports so the soldering iron and desoldering gun can be used at the same time!

## **Package Contents**

- Main Unit with Attached Hot Air Gun
- Spare Hot Air Gun Heating Element
- Soldering Iron Handle with Smoke Absorber
- WQ-2B Soldering Tip
- 2663B Soldering Iron Stand
- B1003A De-Soldering Gun with 1.8mm Tip
- De-Soldering Gun Maintenance Kit with 1.0 and 1.5mm Tips
- Hot Air Nozzle Assortment (AT-12)
- Carbon Filter Pad
- Vacuum Suction Cap x 2
- 939 Vacuum Pen with 3 Suction Cups (Color Varies)
- IC Popper (2 Tips)
- Heat Resistant Pad
- Instruction Manual
- Power Cord