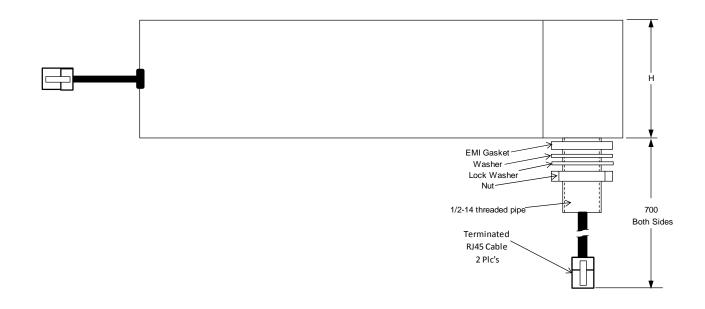

## 4. Mechanical Dimensions in mm, ±2mm:

| ITG Part Number | L   | W  | Н  |
|-----------------|-----|----|----|
| F2780Y001L-004  | 200 | 70 | 50 |