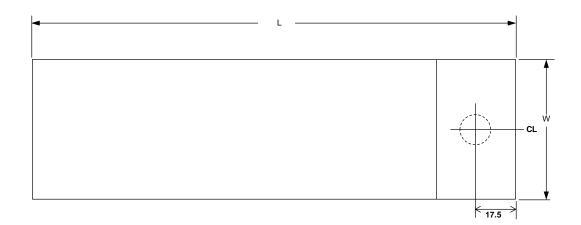

## 4. Mechanical Dimensions in mm, ±2mm:

| ITG Part Number | L   | W  | Н  |
|-----------------|-----|----|----|
| F2780Y001L-004  | 200 | 70 | 50 |