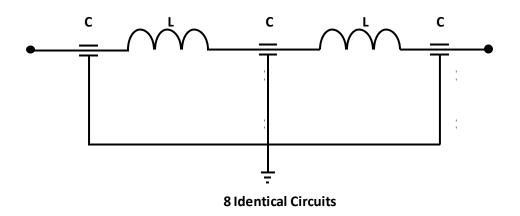

## F2780Y Series



- 1. Features :
- MRI Room CAT5 filter provides clean signal and data into MRI rooms through RJ45 Connector. The filters provide 100dB attenuation from 100MHz to 10GHz.
- Voltage Rating: 100VDC
- Hi-Pot: Line to Ground: 200VDC for 2 sec
- Ambient Temperature Range: -25°C To +85°C
- Filter components are encapsulated in a plated metal enclosure
- The filters comply with UL and cUL construction requirements



## 2. Electrical Characteristics :

| ITG Part Number | Operating Current (A) at 60°C | Output terminal(AWG) |
|-----------------|-------------------------------|----------------------|
| F2780Y001L-004  | 1                             | M4                   |

3. Schematic:





## **F2780Y Series**



## 4. Mechanical Dimensions in mm, ±2mm:

| ITG Part Number | L   | W  | Н  |
|-----------------|-----|----|----|
| F2780Y001L-004  | 200 | 70 | 50 |