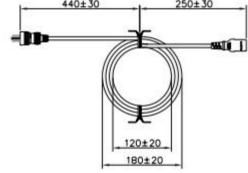

Hanking:COIL-440-180-250

Description:Coiled: 440mm plug end, 250mm connector end; 180mm coil Image:

440±30

250±30

Notes/Modifications/Customizations (notes in this section supersede the values shown in the standard spec):