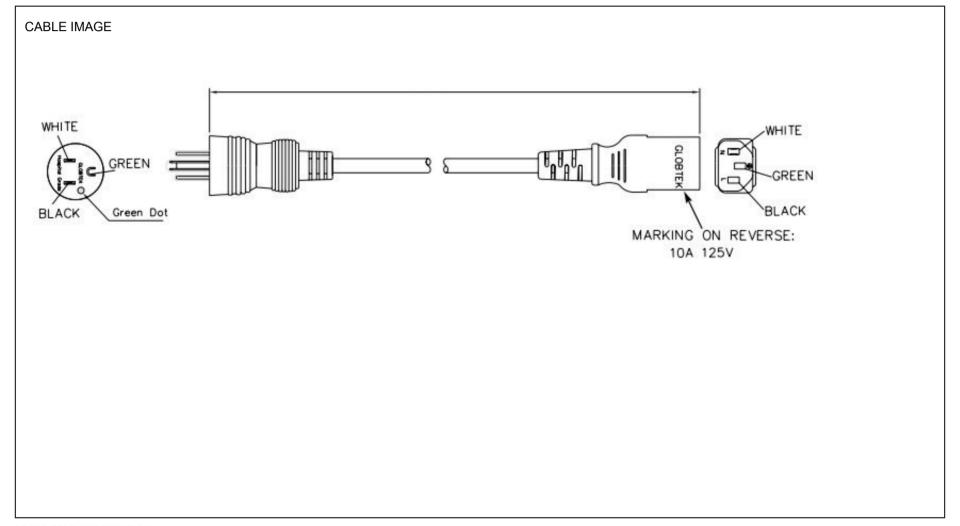

Cordset Information:

CordsetColor:GlobTek Black Cord Length (mm):2438 +/- 50

NOTES:

| CIOD I CK, IIIC.    | Drawing Title: Nema 5-15P hospital grade with green dot to IEC60320 C13 2 CONDUCTORS + GROUND, GT Cable #106: 18 / 3 Conductors, 7.8mm OD, SJT, 60 Deg.C, 300V, BLK/WHT/GRN, Approvals: UL, CSA or cUL, 2438 +/- 50mm, GlobTek Black |        |  |  |
|---------------------|--------------------------------------------------------------------------------------------------------------------------------------------------------------------------------------------------------------------------------------|--------|--|--|
| •                   | ·                                                                                                                                                                                                                                    |        |  |  |
| Northvale, NJ 07647 |                                                                                                                                                                                                                                      |        |  |  |
| Tel. (201) 784-1000 | Part No./Ordering No. 1191068F0701(R)                                                                                                                                                                                                | Rev B1 |  |  |
| Fax (201) 784-0111  |                                                                                                                                                                                                                                      |        |  |  |

CUSTOMIZED LENGTHS, COLORS, CABLE TYPES, TERMINATIONS/PLUGS/RECEPTACLES AVAILABLE UPON REQUEST. ADDITIONAL PLUG OPTIONS ARE AVAILABLE AT https://www.globtek.com/connectors/ STANDARD PLUGS AND CONNECTORS CAN BE SEEN ONLINE AT https://www.globtek.com/connectors/ ACTUAL CONNECTORS, OVERMOLDS, FERRITES MAY VARY SLIGHTLY FROM THE PICTURE BELOW DIMENSIONS ARE IN MM UNLESS SPECIFIED OTHERWISE

| End A                                                | Cable                                                   | End B                                                                  |  |  |
|------------------------------------------------------|---------------------------------------------------------|------------------------------------------------------------------------|--|--|
| Code:119                                             | Code:106                                                | Code:701                                                               |  |  |
| Description:Nema 5-15P hospital grade with green dot | Description:GT Cable #106: 18 / 3 Conductors, 7.8mm OD, | Description:IEC60320 C13 2 CONDUCTORS + GROUND                         |  |  |
| Rating (V):125                                       | SJT, 60 Deg.C, 300V, BLK/WHT/GRN, Approvals: UL, CSA    | SJT, 60 Deg.C, 300V, BLK/WHT/GRN, Approvals: UL, CSA or Rating (V):250 |  |  |
| Rating (A):15.0                                      | cUL                                                     | Rating (A):15.0                                                        |  |  |
| Gender:Male                                          | Color:GlobTek Black                                     | Gender:Female                                                          |  |  |
| Overmolded:Yes                                       | Wire Gauge(AWG):18                                      | Overmolded:Yes                                                         |  |  |
|                                                      | Cond:3                                                  |                                                                        |  |  |
|                                                      | Type:SJT                                                |                                                                        |  |  |
|                                                      | Temperature:60° C                                       |                                                                        |  |  |
|                                                      | Amps:10                                                 |                                                                        |  |  |
|                                                      | Volts:300                                               |                                                                        |  |  |
|                                                      | OD:7.8                                                  |                                                                        |  |  |
|                                                      | ConductorsColors:BLK/WHT/GRN                            |                                                                        |  |  |