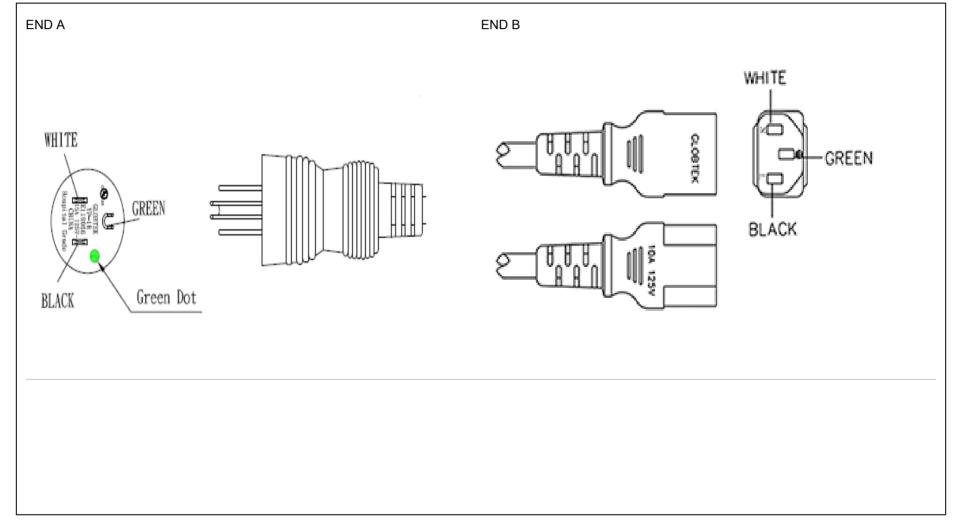

| End A                                                | Cable                                                   | End B                                                                  |  |  |
|------------------------------------------------------|---------------------------------------------------------|------------------------------------------------------------------------|--|--|
| Code:119                                             | Code:106                                                | Code:701                                                               |  |  |
| Description:Nema 5-15P hospital grade with green dot | Description:GT Cable #106: 18 / 3 Conductors, 7.8mm OD, | Description:IEC60320 C13 2 CONDUCTORS + GROUND                         |  |  |
| Rating (V):125                                       | SJT, 60 Deg.C, 300V, BLK/WHT/GRN, Approvals: UL, CSA    | SJT, 60 Deg.C, 300V, BLK/WHT/GRN, Approvals: UL, CSA or Rating (V):250 |  |  |
| Rating (A):15.0                                      | cUL                                                     | Rating (A):15.0                                                        |  |  |
| Gender:Male                                          | Color:GlobTek Black                                     | Gender:Female                                                          |  |  |
| Overmolded:Yes                                       | Wire Gauge(AWG):18                                      | Overmolded:Yes                                                         |  |  |
|                                                      | Cond:3                                                  |                                                                        |  |  |
|                                                      | Type:SJT                                                |                                                                        |  |  |
|                                                      | Temperature:60° C                                       |                                                                        |  |  |
|                                                      | Amps:10                                                 |                                                                        |  |  |
|                                                      | Volts:300                                               |                                                                        |  |  |
|                                                      | OD:7.8                                                  |                                                                        |  |  |
|                                                      | ConductorsColors:BLK/WHT/GRN                            |                                                                        |  |  |