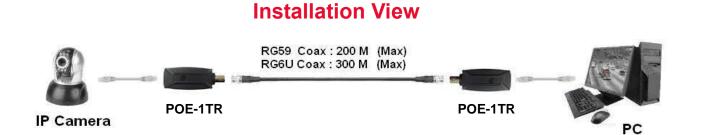

## **POE-1TR – IP Cabling Transmission - Passive**

POE-1TR is a low cost and easy, speedy solution to allow you to use existing coax cable to send IP camera signal

## Features:

- Use existing coax cable to send IP camera signal
- Passive, no power required
- Terminated with both RJ45 and BNC connections
- Support 10/100Mbps transmission rate
- Transmission up to 984 feet (300 meters) over RG6 cable

 Used in pairs with your RG59/6U cable to exceed the IEEE 802.3 10/100BaseT specification

## **Transmission Speed and Distance:**

Transmission distance, speed, depend on the quality of the coax cable used. Refer to the following guidelines:

| Coax Cable | Link Speed    | Distance Max   |
|------------|---------------|----------------|
| RG59       | Auto 100 Mbps | 328 ft (100 M) |
| RG59       | 10 Mbps       | 656 ft (200 M) |
| RG6U       | Auto 100 Mbps | 492 ft (150M)  |
| RG6U       | 10 Mbps       | 984 ft (300 M) |