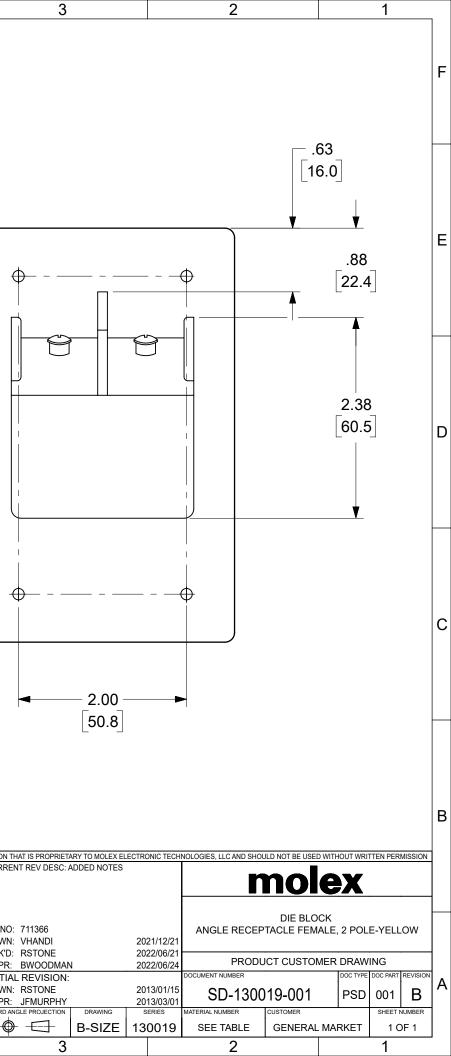

| F      |                                                                                        |                        | 2801                |          |                |    |                                           |                         |                                      |              |                          |
|--------|----------------------------------------------------------------------------------------|------------------------|---------------------|----------|----------------|----|-------------------------------------------|-------------------------|--------------------------------------|--------------|--------------------------|
|        |                                                                                        |                        | <b>-</b> 2.7<br>[69 |          | .53<br>[13.5]  |    | .81 ──►<br>[20.6]                         |                         | 88<br>[22.4]                         |              |                          |
| E<br>D |                                                                                        | 4.31<br>[109.5]        | BRAD HARR           |          | 3.25<br>[82.6] |    |                                           |                         | 4<br>3<br>6                          |              |                          |
| в      |                                                                                        |                        |                     |          |                |    | 3<br>OTES:<br>MATERIAL: AS NOTED          |                         |                                      |              |                          |
|        | 6                                                                                      | OVERMOLD               |                     | RUBBER   | YELLOW         | 2. | FINISH: AS NOTED                          |                         |                                      |              |                          |
|        | 5                                                                                      | #6-32 BINDING HD SCREW |                     | STEEL    | NICKEL PLATE   | 3. | ELECTRICAL:<br>VOLTAGE: 600VAC            |                         | TEZE 0 INCH/MM                       | 1:1          | URREN                    |
|        | 4                                                                                      | CUPPED WASHER          |                     | Cu ALLOY | NICKEL PLATE   |    | CURRENT: 25A                              | GENERAL TO<br>(UNLESS S | DLERANCES<br>SPECIFIED)<br>//M INCH  |              |                          |
|        | 3                                                                                      | #8-32 SCREW            |                     | Cu ALLOY |                |    | 4. TEMP RATING: -20°C TO +90°C            |                         |                                      |              |                          |
|        | 2                                                                                      | SUPPORT PL             | SUPPORT PLATE       |          | ZINC PLATE     |    | CSA CERTIFIED FILE:<br>UL RECOGNIZED FILE |                         | SYMBOLS 2 PLACES ±                   |              | orwn:<br>Chk'd:<br>Appr: |
| А      | 1                                                                                      | SOCKET ASS             | EMBLY (3/16 DIA)    | Cu ALLOY |                |    | ALL DIMS ARE FOR RE                       |                         | 1 PLACE ±<br>0 PLACES ±              | ± IN<br>± DI | NITIAL<br>DRWN:          |
|        |                                                                                        | DESCRIPTIO             |                     | MATERIAL | FINISH         |    | TOLERANCED OR NO                          |                         | ANGULAR TO<br>DRAFT WHERE<br>MUST RI |              |                          |
|        | DOCUMENT STATUS P1 RELEASE DATE   FORMAT. Engl-lega-organization TO 9   DATE 2017 TO 9 |                        |                     |          |                | 7  | <u>^</u>                                  | <b>-</b>                | WITHIN DIM                           | IENSIONS     | •                        |
| R      | REVISION: E1                                                                           | U                      | 9                   | 8        |                | 1  | 6                                         | 5                       | 4                                    |              |                          |